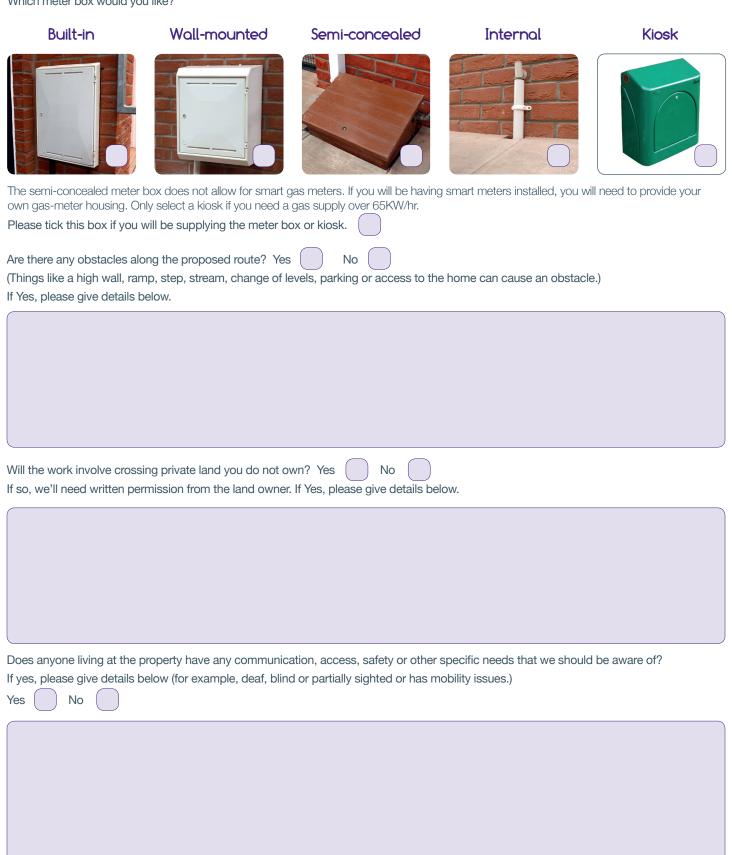

At Wales & West Utilities we are busy raising awareness of gas-safety issues and helping you, our customer, sleep soundly at night.

| If you give us an email address, we'll send you your address you fill in above.                                                                                                                                                                       | quote direct. We'll also post a printed copy to the                                                                   |  |
|-------------------------------------------------------------------------------------------------------------------------------------------------------------------------------------------------------------------------------------------------------|-----------------------------------------------------------------------------------------------------------------------|--|
| Would you prefer your quotation in Welsh, in large print or in Braille?                                                                                                                                                                               | Welsh Large print Braille                                                                                             |  |
| 2. The site details (these are the details of the property we'll be working at)                                                                                                                                                                       |                                                                                                                       |  |
| Full address:                                                                                                                                                                                                                                         | Is the property: a house? a flat? a commercial building?  If it's a flat or maisonette, which floor is it on?         |  |
|                                                                                                                                                                                                                                                       |                                                                                                                       |  |
| Postcode:                                                                                                                                                                                                                                             | Existing meter point reference number  You can find this on your meter or on your gas bill.                           |  |
| Contact name:                                                                                                                                                                                                                                         | Is the property listed or within a protected area? Yes No                                                             |  |
| Contact number:                                                                                                                                                                                                                                       |                                                                                                                       |  |
| 3. Where would you like your new meter?                                                                                                                                                                                                               |                                                                                                                       |  |
| Firstly, tell us where the existing meter is. Write a brief description and draw us a sketch – or attach photos when you send this form back to us.                                                                                                   | Secondly, where would you like the meter moved to? Write a brief description and draw us a sketch – or attach photos. |  |
|                                                                                                                                                                                                                                                       |                                                                                                                       |  |
| 4. Reconnecting your meter                                                                                                                                                                                                                            |                                                                                                                       |  |
| Do you have or are you intending on having a smart meter installed?  If you have answered Yes, we'll need to visit your site before giving a quotation. If we move the meter and you lose the gas connection, you will need to contact your supplier. | Yes No                                                                                                                |  |
| Would you like us to reconnect your gas meter after altering the service pipe?                                                                                                                                                                        | Yes No No                                                                                                             |  |
| Would you like us to reconnect the pipes inside your house?                                                                                                                                                                                           | Yes No No                                                                                                             |  |
| If known, how many metres of internal pipework would be needed?                                                                                                                                                                                       |                                                                                                                       |  |